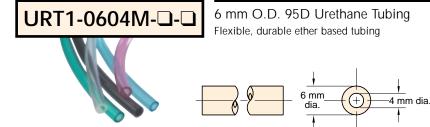

0.375 dia. 1 Working Range: 0 to 105 psig at 100°F Maximum 120°F

Static Burst Pressure: Over 440 psig at 75°F

Color: Solid: Black

Translucent: Blue, clear, green, red Lengths Available: 50 and 500 feet Note: Designed for use with push-in fittings.

### Note:

Specify color on order, and use full product number (including code letters for color) as shown in Price List. If no color is specified, clear will be furnished.

5/32" O.D. Polyethylene Tubing Linear low density tubing