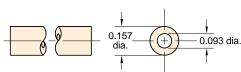

Working Range: 0 to 105 psig at 100°F Maximum 120°F

Static Burst Pressure: Over 450 psig at 70°F

Color: Solid: Black, gray, orange, red, white

Translucent: Blue, clear, green, red, yellow

**Lengths Available**: 50 and 500 feet **Note**: Designed for use with push-in fittings.

## Note:

Specify color on order, and use full product number (including code letters for color) as shown in Price List. If no color is specified, clear will be furnished.

3/8" O.D. 95D Urethane Tubing Flexible, durable ether based tubing