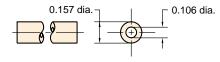

Working Range: 0 to 105 psig at 100°F Maximum 120°F

Static Burst Pressure: Over 540 psig at 75°F

Colors: Solid: Black or Natural Lengths Available: 50 and 500 feet

Bend Radius: 1/2"

Note: Designed for use with push-in fittings.