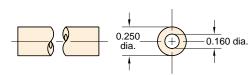

Working Range: 0 to 105 psig at 100°F Maximum 120°F

Static Burst Pressure: Over 450 psig at 70°F

Color: Solid: Black, gray, orange, red, white

Translucent: Blue, clear, green, red, yellow

**Lengths Available**: 50 and 500 feet **Note**: Designed for use with push-in fittings.